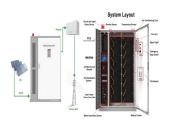

Figure 1: Circuit breaker energy storage motor current acquisition system 3.2 Energy Storage Motor Fault Feature Extraction The action of the circuit breaker is divided into energy storage ???

For the bomb operating mechanism, the closing bus is mainly for the energy storage motor. Power supply, the current is not large, so the difference between the combined bus control bus ???