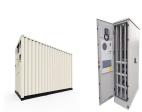

The SolaX ESS-TRENE is an all-in-one C& I energy storage cabinet, available in liquid cooling and air cooling models. Equipped with high-performance LFP cells, advanced energy management, and robust safety features, suitable for ???

215 TB-FL-215KWh-125KAll in One + ,,,,(), ???

kWh energy storage cabinets can be charged through renewable energy facilities such as solar panels and wind turbines. They can help balance electricity supply and demand, improve the utilization rate of renewable energy, reduce ???