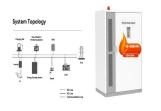

## 215 DEGREE ENERGY STORAGE BOX DRAWING

Maximize your energy potential with advanced battery energy storage systems. Elevate operational efficiency, reduce expenses, and amplify savings. Streamline your energy management and embrace sustainability ???