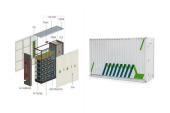

## **2C ENERGY STORAGE**

MARKET MONITOR GLOBAL, INC (MMG),20232C ,CAGR %,2030 ???

Energy storage creates a buffer in the power system that can absorb any excess energy in periods when renewables produce more than is required. This stored energy is then sent back to the grid when supply is ???