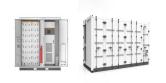

## **2C ENERGY STORAGE**

Discharge Rate refers to the rate at which a battery releases its stored energy during discharge. It is typically expressed as the ratio of the discharge current to the battery's rated capacity, often ???

""2C,""??? 2C?????? ???

Evaluate comprehensive data on Lithium Battery for 2C Energy Storage System Market, projected to grow from USD 8.5 billion in 2024 to USD 23.7 billion by 2033, exhibiting a CAGR of 12.3%. ???