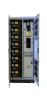

 $600 \times 625 \times 800$ mm; The cabinets feature vented panelling at the front of the units, allowing air to flow around the battery units. The cabinets incorporate two, circular cut-out cable access points in both the bottom and top of the units.