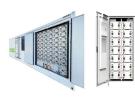

The server rack LiFePO4 battery is a 48V 100Ah lithium ion battery for solar system, consisting of 16 identical LiFePO4 cells connected in series (3.2V/cell). It's the ideal solution for residential and commercial/industrial energy storage. The 5.12kWh can instead be connected in parallel (max.