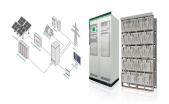

Welcome to the forefront of energy storage innovation with the BigBattery 48V ETHOS systems. These 5.12kWh battery modules (15.3kWh - 3 module) form the backbone of adaptable power solutions suitable for a wide range of applications, including grid-tied residences, solar installations, remote off-grid locations, and commercial establishments across the country.

48V ETHOS 15.3KWH (3 Module) Skip to navigation Skip to content. 1 x 15kWh Ethos Controller to Battery Power Cable 4ft (1220mm) CBL091. Our all new ETHOS battery system features a fully stackable and modular design, ???