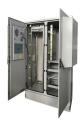

 $600 \times 625 \times 800$ mm; The cabinets feature vented panelling at the front of the units, allowing air to flow around the battery units. The cabinets incorporate two, circular cut-out cable access points in both the bottom and top of the units.