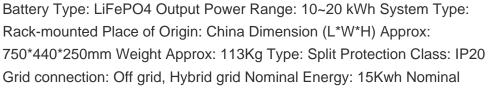

BSLBATT 15 kWh 48V 300Ah, 51.2V??????????

The 48V 300Ah Cabinet 15kWh Server Rack Battery, commonly referred to as a lithium iron phosphate (LiFePO4) battery, is engineered to deliver a nominal voltage of approximately 51.2V with a capacity of 300Ah, resulting in an energy output of around 15.36 kWh. This type of battery is ideal for various applications, including solar energy storage