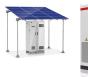

Amazon: ExpertPower 15KWH 5400W 48V Solar Power System Kit | LiFePO4 48V 300Ah Battery, 5400W Solar Panels, 6.5KW Hybrid Solar Inverter, 120A MPPT Controller | Off Grid, Residential, Home, Cabin, Back Up: Patio, Lawn & Garden