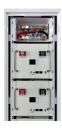

Welcome to the forefront of energy storage innovation with the BigBattery 48V ETHOS systems. These 5.12kWh battery modules (15.3kWh - 3 module) form the backbone of adaptable power solutions suitable for a wide range of applications, including grid-tied residences, solar installations, remote off-grid locations, and commercial establishments across the country.

48V ETHOS 15.3KWH (3 Module) Skip to navigation Skip to content. 1 x 15kWh Ethos Controller to Battery Power Cable 4ft (1220mm) CBL091. Our all new ETHOS battery system features a fully stackable and modular design, ???