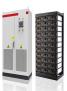

The BSLBATT B-LFP48-300PW energy storage system provides 15kWh battery in a single unit, with up to 30 units available simultaneously for additional capacity. Inside the product 48 volt ???

Discover the RHINO 3 48V LFP Solar Battery Backup, 15.5 kWh capacity. Perfect for solar energy storage and whole home power solutions. batteryevo B. BatteryBuff New Member. Joined Jul 7, 2024 Messages 101 Location Downey, CA 90241. Nov 22, 2024 #2 Trumpy127 said: