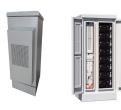

 $600 \times 625 \times 800$ mm; The cabinets feature vented panelling at the front of the units, allowing air to flow around the battery units. The cabinets incorporate two, circular cut-out cable access points in both the bottom and top of the units.