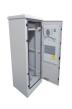

 $600 \times 625 \times 800$ mm; The cabinets feature vented panelling at the front of the units, allowing air to flow around the battery units. The cabinets incorporate two, circular cut-out cable access points in both the bottom and top of the units.