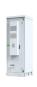

 $600 \times 625 \times 800$ mm; The cabinets feature vented panelling at the front of the units, allowing air to flow around the battery units. The cabinets incorporate two, circular cut-out cable access points in both the bottom and top of the units.