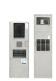

Our 50kW 100kWh standard energy storage cabinet is a high-performance and cost-effective energy storage solution that is perfect for a variety of applications, including off-grid power, backup power, peak shaving, and load balancing.

Our 50kW 100kWh standard energy storage cabinet is a high-performance and cost-effective energy storage solution that is perfect for a variety of applications, including off-grid power, backup power, peak shaving, and load balancing. It is ???