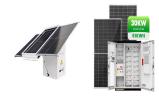

What is a 50kw-300kw lithium energy storage system? A 50KW-300KW lithium energy storage system consists of 48-volt modules with capacities ranging from 100Ah to 400Ah. These systems can be paralleled up to 14 unitsif a larger battery storage system is required.

What solar systems work with Megatron battery energy storage systems? Inquire Now! ATLAS Commercial and HERCULES Carport PV systemsperfectly pair with MEGATRON battery energy storage systems. MEGATRON 50kW to 150kW systems can be paired with 50kW to 100kW???s of PV. Each BESS has either 50kW or 100kW solar inverter integrated into the containerized system.

Can a 50kw Solar System be paired with a 100kW solar inverter? MEGATRON 50kW to 150kW systems can be paired with 50kW to 100kW???sof PV. Each BESS has either 50kW or 100kW solar inverter integrated into the containerized system. A solar combiner box is designed in to bring all the PV strings together at the correct DC voltage window.