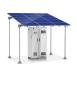

What solar systems work with Megatron battery energy storage systems? Inquire Now! ATLAS Commercial and HERCULES Carport PV systemsperfectly pair with MEGATRON battery energy storage systems. MEGATRON 50kW to 150kW systems can be paired with 50kW to 100kW???s of PV. Each BESS has either 50kW or 100kW solar inverter integrated into the containerized system.

Can a 50kw Solar System be paired with a 100kW solar inverter? MEGATRON 50kW to 150kW systems can be paired with 50kW to 100kW???sof PV. Each BESS has either 50kW or 100kW solar inverter integrated into the containerized system. A solar combiner box is designed in to bring all the PV strings together at the correct DC voltage window.