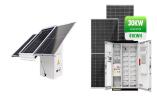

What solar systems work with Megatron battery energy storage systems? Inquire Now! ATLAS Commercial and HERCULES Carport PV systemsperfectly pair with MEGATRON battery energy storage systems. MEGATRON 50kW to 150kW systems can be paired with 50kW to 100kW???s of PV. Each BESS has either 50kW or 100kW solar inverter integrated into the containerized system.

Can a 50kw Solar System be paired with a 100kW solar inverter? MEGATRON 50kW to 150kW systems can be paired with 50kW to 100kW???sof PV. Each BESS has either 50kW or 100kW solar inverter integrated into the containerized system. A solar combiner box is designed in to bring all the PV strings together at the correct DC voltage window.