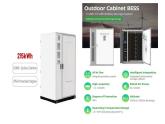

Our 50kW 100kWh standard energy storage cabinet is a high-performance and cost-effective energy storage solution that is perfect for a variety of applications, including off-grid power, backup power, peak shaving, and load balancing.

Our 50kW 100kWh standard energy storage cabinet is a high-performance and cost-effective energy storage solution that is perfect for a variety of applications, including off-grid power, backup power, peak shaving, and load balancing. It is ???