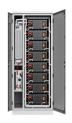

Our 50kW 100kWh standard energy storage cabinet is a high-performance and cost-effective energy storage solution that is perfect for a variety of applications, including off-grid power, backup power, peak shaving, and load balancing.

Our 50kW 100kWh standard energy storage cabinet is a high-performance and cost-effective energy storage solution that is perfect for a variety of applications, including off-grid power, backup power, peak shaving, and load balancing. It is ???