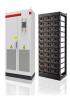

Our 50kW 100kWh standard energy storage cabinet is a high-performance and cost-effective energy storage solution that is perfect for a variety of applications, including off-grid power, backup power, peak shaving, and load balancing.

Our 50kW 100kWh standard energy storage cabinet is a high-performance and cost-effective energy storage solution that is perfect for a variety of applications, including off-grid power, backup power, peak shaving, and load balancing. It is ???