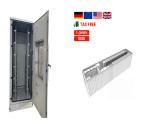

This product is excellent for those looking for a great solar junction box for their solar panel. The VIKOCELL 20A PV solar junction box has a rated current of 20A and rated power 250W ~ 500W. It has six bypass diodes, rated voltage of 1000V/DC. Contact material is copper, tin plated, and the product's insulation material is PPO.

Ten years factor-Solar junction box with TUV certificate 1000V,1500V solar connector,Y type solar connector,T type solar connector We"re well-known as one of the leading solar junction box manufacturers and suppliers in China, specialized in providing the best customized service.