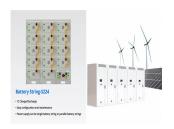

Energy Storage System. All-in-One ESS; Portable Power Station; Lithium Battery. Wall Mounted 25.6/51.2V; Movable Module 25.6/51.2V; Rack Mounted 51.2V; Lead Acid Replacement 12.8/25.6V MUST is committed to ???