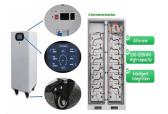

## AUTOMATIC CLOSING AFTER ENERGY STORAGE

Feature -It can be matched with MCB/RCCB to remotely close and open MCB/RCCB. -MCB/RCCB controlled by switch, type D has auto reclosing function. -With manual/automatic selector switch. -With mechanical/electronic ???

1.Applications of MCB/RCCB with auto reclosing. MCB/RCCB with auto reclosing can be widely used in power grid terminal lines, such as meter box, solar energy circuit management, PV solar control box, smart electricity, ???