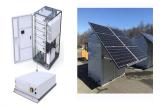

1.Applications of MCB/RCCB with auto reclosing. MCB/RCCB with auto reclosing can be widely used in power grid terminal lines, such as meter box, solar energy circuit management, PV solar control box, smart electricity, ???