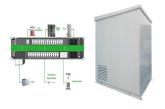

TXB8F-125 Auto Reclosing Circuit Breaker (hereinafter referred to as circuit breaker), suitable for the circuit of AC 50/60Hz, rated voltage up to 400V, rated current up to 120A, remote control ???

1.Applications of MCB/RCCB with auto reclosing. MCB/RCCB with auto reclosing can be widely used in power grid terminal lines, such as meter box, solar energy circuit management, PV solar control box, smart electricity, ???