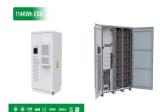

| 🚛 TAX FREE 📕                                     |         |                                                                                                                 |
|--------------------------------------------------|---------|-----------------------------------------------------------------------------------------------------------------|
| Product Model                                    | _       | -                                                                                                               |
|                                                  |         | The second se |
| RJ-ESS-25A230K002156W9<br>RJ-ESS-115A50K0 1196W0 |         | TAXABLE INC.                                                                                                    |
| Dimensions                                       |         | 100 million (140                                                                                                |
| 1600*1280*2208mn<br>1600*1280*2008mm             | 11      | 20-11                                                                                                           |
| Rated Battery Capacity                           | _       | - Hit                                                                                                           |
| 25001075004                                      | ENERSY. | La la                                                                                                           |
| Battery Cooling Method                           | STORAGE | The local division of                                                                                           |
|                                                  |         |                                                                                                                 |