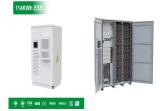

| 🚛 TAX FREE 📕                                     |         |                                                                                                                 |
|--------------------------------------------------|---------|-----------------------------------------------------------------------------------------------------------------|
| Product Model                                    | _       | -                                                                                                               |
|                                                  |         | The second se |
| RJ-ESS-25A230K002156W9<br>RJ-ESS-115A50K0 1196W0 |         | TAXABLE INC.                                                                                                    |
| Dimensions                                       |         | 100 million (140                                                                                                |
| 1600*1280*2208mn<br>1600*1280*2008mm             | 11      | 20-11                                                                                                           |
| Rated Battery Capacity                           | _       | - Hit                                                                                                           |
| 25001075004                                      | ENERSY. | La la                                                                                                           |
| Battery Cooling Method                           | STORAGE | The local division of                                                                                           |
|                                                  |         |                                                                                                                 |