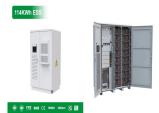

| 🚛 TAX FREE 📕                                     |         |                                                                                                                 |
|--------------------------------------------------|---------|-----------------------------------------------------------------------------------------------------------------|
| Product Model                                    | _       | -                                                                                                               |
|                                                  |         | The second se |
| RJ-ESS-25A230K002156W9<br>RJ-ESS-115A50K0 1196W0 |         | TAXABLE INC.                                                                                                    |
| Dimensions                                       |         | 100 million (140                                                                                                |
| 1600*1280*2208mn<br>1600*1280*2008mm             | 11      | 20-11                                                                                                           |
| Rated Battery Capacity                           | _       | - Hit                                                                                                           |
| 25001075004                                      | ENERSY. | La la                                                                                                           |
| Battery Cooling Method                           | STORAGE | The local division of                                                                                           |
|                                                  |         |                                                                                                                 |