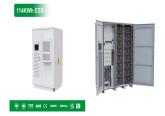

| 🚛 TAX FREE 📕                                     |         |                                                                                                                 |
|--------------------------------------------------|---------|-----------------------------------------------------------------------------------------------------------------|
| Product Model                                    | _       | -                                                                                                               |
|                                                  |         | The second se |
| RJ-ESS-25A230K002156W9<br>RJ-ESS-115A50K0 1196W0 |         | TAXABLE INC.                                                                                                    |
| Dimensions                                       |         | 100 million (140                                                                                                |
| 1600*1280*2208mn<br>1600*1280*2008mm             | 11      | 20-11                                                                                                           |
| Rated Battery Capacity                           | _       | - Hit                                                                                                           |
| 25001075004                                      | ENERSY. | La la                                                                                                           |
| Battery Cooling Method                           | STORAGE | The local division of                                                                                           |
|                                                  |         |                                                                                                                 |