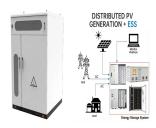

Energy storage systems can respond rapidly to changes in grid conditions, injecting or absorbing power as needed to regulate frequency and voltage and support grid stability. Furthermore, ???

Power plant profile: Bangui Solar PV Park, Central African ??? The company has a stake of 100%. Bangui Solar PV Park is a ground-mounted solar project which is planned over 75 hectares. ???