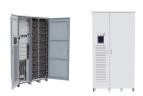

## BASSETERRE POWER STORAGE DETECTION

The 35.6 MW solar energy plant and 44.2 MWh battery storage facility will be built on government-provided land in the Basseterre Valley, adjacent to the City of Basseterre and the current SKELEC PowerStation on ???

Basseterre new energy storage power station. The solar energy plant and the megawatt-hour battery storage facility will be built on 100 acres of crown land located in the Royal Basseterre ???

Battery energy storage system PQpluS . ile minimizing environmental impact. Our technol-ogy leadership continues to facilitate innovations in areas such as ultra-high-voltage power ???