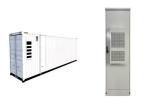

## BASSETERRE POWER STORAGE DETECTION

The 35.6 MW solar energy plant and 44.2 MWh battery storage facility will be built on government-provided land in the Basseterre Valley, adjacent to the City of Basseterre and the current SKELEC PowerStation on ???

Basseterre new energy storage power station. The solar energy plant and the megawatt-hour battery storage facility will be built on 100 acres of crown land located in the Royal Basseterre ???

Battery energy storage system PQpluS . ile minimizing environmental impact. Our technol-ogy leadership continues to facilitate innovations in areas such as ultra-high-voltage power ???