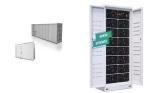

## BASSETERRE POWER STORAGE DETECTION

The 35.6 MW solar energy plant and 44.2 MWh battery storage facility will be built on government-provided land in the Basseterre Valley, adjacent to the City of Basseterre and the current SKELEC PowerStation on ???

Basseterre new energy storage power station. The solar energy plant and the megawatt-hour battery storage facility will be built on 100 acres of crown land located in the Royal Basseterre ???

Battery energy storage system PQpluS . ile minimizing environmental impact. Our technol-ogy leadership continues to facilitate innovations in areas such as ultra-high-voltage power ???