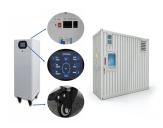

## BATTERY ENERGY STORAGE CABIN WORKING PRINCIPLE

battery working principle is given in Fig. 2 according to [13]. Li-ion cells consist of two electrodes, anode and The Battery Energy Storage System is a potential key for grid instability with

## BATTERY ENERGY STORAGE CABIN WORKING PRINCIPLE

Working principle of air energy storage battery Compressed-air-energy storage (CAES) is a way to for later use using . At a scale, energy generated during periods of low demand can be ???