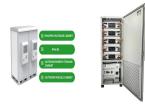

This article will analyze the structure of the new lithium battery energy storage cabinet in detail in order to help readers better understand its working principle and application ???

? 1/4 ? ???,13 Ah50 Ah,, ???

## BATTERY ENERGY STORAGE CABIN WORKING PRINCIPLE

:,,,, Abstract: Lithium battery energy storage cabin is the core component of the energy storage system, ???