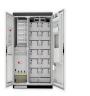

This article will analyze the structure of the new lithium battery energy storage cabinet in detail in order to help readers better understand its working principle and application ???

? 1/4 ? ???,13 Ah50 Ah,, ???

## BATTERY ENERGY STORAGE CABIN WORKING PRINCIPLE

:,,,, Abstract: Lithium battery energy storage cabin is the core component of the energy storage system, ???