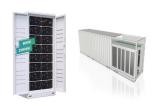

This article will analyze the structure of the new lithium battery energy storage cabinet in detail in order to help readers better understand its working principle and application ???

? 1/4 ? ???,13 Ah50 Ah,, ???

## BATTERY ENERGY STORAGE CABIN WORKING PRINCIPLE

:,,,, Abstract: Lithium battery energy storage cabin is the core component of the energy storage system, ???