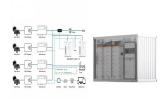

## BATTERY ENERGY STORAGE CABIN WORKING PRINCIPLE

battery working principle is given in Fig. 2 according to [13]. Li-ion cells consist of two electrodes, anode and The Battery Energy Storage System is a potential key for grid instability with

## BATTERY ENERGY STORAGE CABIN WORKING PRINCIPLE

:,,,, Abstract: Lithium battery energy storage cabin is the core component of the energy storage system, ???