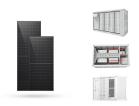

This article will analyze the structure of the new lithium battery energy storage cabinet in detail in order to help readers better understand its working principle and application ???

? 1/4 ? ???,13 Ah50 Ah,, ???

## BATTERY ENERGY STORAGE CABIN WORKING PRINCIPLE

:,,,, Abstract: Lithium battery energy storage cabin is the core component of the energy storage system, ???