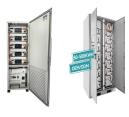

This article will analyze the structure of the new lithium battery energy storage cabinet in detail in order to help readers better understand its working principle and application ???

? 1/4 ? ???,13 Ah50 Ah,, ???

## BATTERY ENERGY STORAGE CABIN WORKING PRINCIPLE

:,,,, Abstract: Lithium battery energy storage cabin is the core component of the energy storage system, ???