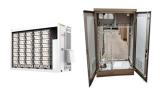

This article will analyze the structure of the new lithium battery energy storage cabinet in detail in order to help readers better understand its working principle and application ???

? 1/4 ? ???,13 Ah50 Ah,, ???

## BATTERY ENERGY STORAGE CABIN WORKING PRINCIPLE

:,,,, Abstract: Lithium battery energy storage cabin is the core component of the energy storage system, ???