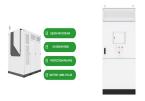

A battery energy storage system (BESS) saves energy in rechargeable batteries for later use. It helps manage energy better and more reliably. These systems are important for today's energy needs. They make it ???