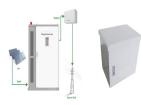

A battery energy storage system (BESS) saves energy in rechargeable batteries for later use. It helps manage energy better and more reliably. These systems are important for today's energy needs. They make it ???