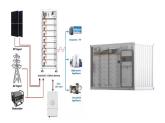

To enable Tonga"s shift from fossil fuel-based energy generation, the Tonga Renewable Energy Project (TREP) will help install utility scale energy storage systems to facilitate the integration ???

It can be activated to distribute electricity when tariffs are at their. . Installing BESS necessitates a significant capital outlay ??? Due to their high energy density and enhanced performance, ???