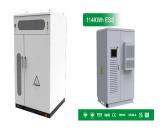

## **BOMIN ELECTRONIC ENERGY STORAGE**

Energy Efficiency: LED indicator lights consume significantly less power compared to traditional incandescent or fluorescent lights, making them ideal for applications where energy conservation is crucial. Longevity: LEDs ???