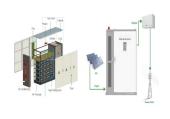

## **BOMIN ELECTRONIC ENERGY STORAGE**

1994 ,? 1/4 ? 603936???? 1/4 ? PCB ? 1/4 ?, " PCB+ + ",??????," ???

? 1/4 ? ? 1/4 ? Bomin Electronics Co.,Ltd. ? 1/4 ?-? 1/4 ? ? 1/4 ? -