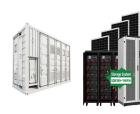

## **BOMIN ELECTRONIC ENERGY STORAGE**

Energy Efficiency: LED indicator lights consume significantly less power compared to traditional incandescent or fluorescent lights, making them ideal for applications where energy conservation is crucial. Longevity: LEDs ???