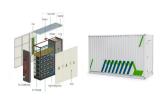

## **BOMIN ELECTRONIC ENERGY STORAGE**

Energy Efficiency: LED indicator lights consume significantly less power compared to traditional incandescent or fluorescent lights, making them ideal for applications where energy conservation is crucial. Longevity: LEDs ???