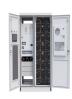

## **BOMIN ELECTRONIC ENERGY STORAGE**

1994 ,? 1/4 ? 603936???? 1/4 ? PCB ? 1/4 ?, " PCB+ + ",??????," ???

? 1/4 ? ? 1/4 ? Bomin Electronics Co.,Ltd. ? 1/4 ?-? 1/4 ? ? 1/4 ? -