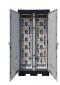

The State Grid Corporation of China recently completed the grid connection of GCL-Xin, Banqiao, and Datang energy storage power stations in Nanjing, located in East China's Jiangsu Province. These

The energy storage project includes 42 energy storage warehouses and 21 machines integrating energy boosters and converters, using large-capacity sodium-ion batteries of 185 ampere-hours, with a 110-kilovolt booster ???