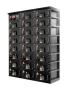

The BESS is rated at 4 MWh storage energy, which represents a typical front-of-the meter energy storage system; higher power installations are based on a modular architecture, ???

The precise docking between the upper module of the 500 kV offshore booster station and the offshore jacket of the Guangdong Yangjiang Qingzhou I and II offshore wind farm projects marks the successful completion ???