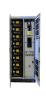

The State Grid Corporation of China recently completed the grid connection of GCL-Xin, Banqiao, and Datang energy storage power stations in Nanjing, located in East China's Jiangsu Province. These

The energy storage project includes 42 energy storage warehouses and 21 machines integrating energy boosters and converters, using large-capacity sodium-ion batteries of 185 ampere-hours, with a 110-kilovolt booster ???