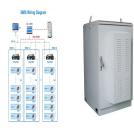

Botswana has received an \$88 million loan from the World Bank for its first utility-scale battery energy storage system (BESS). The 50 MW/200 MWh project will allow for the stable integration and management of renewable ???