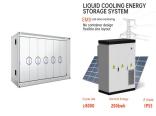

Botswana has received an \$88 million loan from the World Bank for its first utility-scale battery energy storage system (BESS). The 50 MW/200 MWh project will allow for the stable integration and management of renewable ???