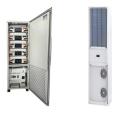

Botswana has received an \$88 million loan from the World Bank for its first utility-scale battery energy storage system (BESS). The 50 MW/200 MWh project will allow for the stable integration and management of renewable ???