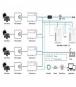

Grid Battery Storage ??? BYD BBox + Reposit The B-Box Battery Energy Storage Systems come in easy-to-install modular battery cabinets.

Available in both HV (high-voltage) model for residential use plus an LV (low-voltage) model for off ???