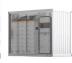

## BYD BATTERY ENERGY STORAGE BOX

BYD Battery Box HVL components and functionality. The Battery Box HVL is a modular energy storage system that consists of two main components: Battery modules with 4 kWh of energy storage capacity each.. A Battery Control Unit ???