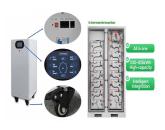

## BYD BATTERY ENERGY STORAGE BOX

BYD Battery Box HVL components and functionality. The Battery Box HVL is a modular energy storage system that consists of two main components: Battery modules with 4 kWh of energy storage capacity each.. A Battery Control Unit ???

Lithium-ion batteries, now recently being offered as "energy storage systems" or ESS, that is, with advanced features and supporting components that may or may not include a hybrid inverter, MPPT capabilities and a battery ???