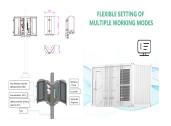

The materials used in energy storage chassis shells are critical for ensuring durability, efficiency, and safety. 1. particularly solar and wind energy. The chassis shell of these systems serves as the structural framework that houses essential components such as batteries, inverters, and control systems.