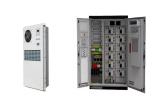

The materials used in energy storage chassis shells are critical for ensuring durability, efficiency, and safety. 1. particularly solar and wind energy. The chassis shell of these systems serves as the structural framework that houses essential components such as batteries, inverters, and control systems.