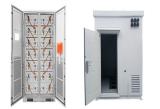

The materials used in energy storage chassis shells are critical for ensuring durability, efficiency, and safety. 1. particularly solar and wind energy. The chassis shell of these systems serves as the structural framework that houses essential components such as batteries, inverters, and control systems.