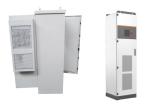

The materials used in energy storage chassis shells are critical for ensuring durability, efficiency, and safety. 1. particularly solar and wind energy. The chassis shell of these systems serves as the structural framework that houses essential components such as batteries, inverters, and control systems.