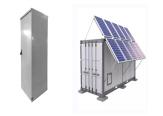

The materials used in energy storage chassis shells are critical for ensuring durability, efficiency, and safety. 1. particularly solar and wind energy. The chassis shell of these systems serves as the structural framework that houses essential components such as batteries, inverters, and control systems.