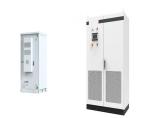

The materials used in energy storage chassis shells are critical for ensuring durability, efficiency, and safety. 1. particularly solar and wind energy. The chassis shell of these systems serves as the structural framework that houses essential components such as batteries, inverters, and control systems.