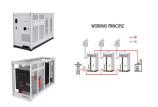

1. Introduction. Among large-scale energy-storage technologies, advanced adiabatic compressed air energy storage (AA-CAES) has recently attracted much interest because of projected high power outputs (above 100 MW), high efficiencies (about 60???75%), and low capital costs, see Luo et al. [1], Budt et al. [2], and Sciacovelli et al.