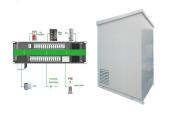

The materials used in energy storage chassis shells are critical for ensuring durability, efficiency, and safety. 1. particularly solar and wind energy. The chassis shell of these systems serves as the structural framework that houses essential components such as batteries, inverters, and control systems.