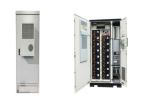

The materials used in energy storage chassis shells are critical for ensuring durability, efficiency, and safety. 1. particularly solar and wind energy. The chassis shell of these systems serves as the structural framework that houses essential components such as batteries, inverters, and control systems.