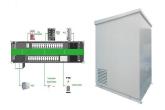

The materials used in energy storage chassis shells are critical for ensuring durability, efficiency, and safety. 1. particularly solar and wind energy. The chassis shell of these systems serves as the structural framework that houses essential components such as batteries, inverters, and control systems.