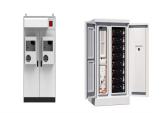

The materials used in energy storage chassis shells are critical for ensuring durability, efficiency, and safety. 1. particularly solar and wind energy. The chassis shell of these systems serves as the structural framework that houses essential components such as batteries, inverters, and control systems.