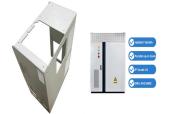

| 🚛 TAX FREE 📕 🔯 📰 🗮                               |                                         |
|--------------------------------------------------|-----------------------------------------|
| ENERGY STORAGE SYSTEM                            |                                         |
| Product Model                                    |                                         |
| KJ-ESS-ZSA-TERVECTSONN<br>KJ-ESS-TSA-SERVECTSONN |                                         |
| Dimensions                                       |                                         |
| 1609128072200mm                                  |                                         |
| Rated Battery Capacity                           |                                         |
| 290H/190H                                        | 1 1 1 y 1 1 1 1 1 1 1 1 1 1 1 1 1 1 1 1 |
| Battery Cooling Method                           |                                         |
| At Coded Load Caded                              |                                         |