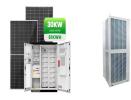

| 🚛 TAX FREE 📕 🔯 📰 🗮                               |                                         |
|--------------------------------------------------|-----------------------------------------|
| ENERGY STORAGE SYSTEM                            |                                         |
| Product Model                                    |                                         |
| KJ-ESS-ZSA-TERVECTSONN<br>KJ-ESS-TSA-SERVECTSONN |                                         |
| Dimensions                                       |                                         |
| 1609128072200mm                                  |                                         |
| Rated Battery Capacity                           |                                         |
| 290H/190H                                        | 1 1 1 y 1 1 1 1 1 1 1 1 1 1 1 1 1 1 1 1 |
| Battery Cooling Method                           |                                         |
| At Coded Load Caded                              |                                         |