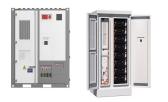

| 🚛 TAX FREE 📕 🔯 📰 🗮                               |                                         |
|--------------------------------------------------|-----------------------------------------|
| ENERGY STORAGE SYSTEM                            |                                         |
| Product Model                                    |                                         |
| KJ-ESS-ZSA-TERVECTSONN<br>KJ-ESS-TSA-SERVECTSONN |                                         |
| Dimensions                                       |                                         |
| 1609128072200mm                                  |                                         |
| Rated Battery Capacity                           |                                         |
| 290H/190H                                        | 1 1 1 y 1 1 1 1 1 1 1 1 1 1 1 1 1 1 1 1 |
| Battery Cooling Method                           |                                         |
| At Coded Load Caded                              |                                         |