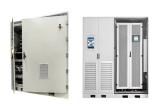

| 🚛 TAX FREE 📕 🔯 📰 🗮                               |                                         |
|--------------------------------------------------|-----------------------------------------|
| ENERGY STORAGE SYSTEM                            |                                         |
| Product Model                                    |                                         |
| KJ-ESS-ZSA-TERVECTSONN<br>KJ-ESS-TSA-SERVECTSONN |                                         |
| Dimensions                                       |                                         |
| 1609128072200mm                                  |                                         |
| Rated Battery Capacity                           |                                         |
| 290H/190H                                        | 1 1 1 y 1 1 1 1 1 1 1 1 1 1 1 1 1 1 1 1 |
| Battery Cooling Method                           |                                         |
| At Coded Load Caded                              |                                         |