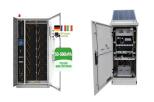

| 🚛 TAX FREE 📕 🔯 📰 🗮                               |                                         |
|--------------------------------------------------|-----------------------------------------|
| ENERGY STORAGE SYSTEM                            |                                         |
| Product Model                                    |                                         |
| KJ-ESS-ZSA-TERVECTSONN<br>KJ-ESS-TSA-SERVECTSONN |                                         |
| Dimensions                                       |                                         |
| 1609128072200mm                                  |                                         |
| Rated Battery Capacity                           |                                         |
| 290H/190H                                        | 1 1 1 y 1 1 1 1 1 1 1 1 1 1 1 1 1 1 1 1 |
| Battery Cooling Method                           |                                         |
| At Coded Load Caded                              |                                         |