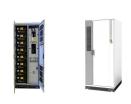

| 🚛 TAX FREE 📕 🔯 📰 🗮                               |                                         |
|--------------------------------------------------|-----------------------------------------|
| ENERGY STORAGE SYSTEM                            |                                         |
| Product Model                                    |                                         |
| KJ-ESS-ZSA-TERVECTSONN<br>KJ-ESS-TSA-SERVECTSONN |                                         |
| Dimensions                                       |                                         |
| 1609128072200mm                                  |                                         |
| Rated Battery Capacity                           |                                         |
| 290H/190H                                        | 1 1 1 y 1 1 1 1 1 1 1 1 1 1 1 1 1 1 1 1 |
| Battery Cooling Method                           |                                         |
| At Coded Load Caded                              |                                         |