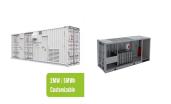

| 🚛 TAX FREE 📕 🔯 📰 🗮                               |                                         |
|--------------------------------------------------|-----------------------------------------|
| ENERGY STORAGE SYSTEM                            |                                         |
| Product Model                                    |                                         |
| KJ-ESS-ZSA-TERVECTSONN<br>KJ-ESS-TSA-SERVECTSONN |                                         |
| Dimensions                                       |                                         |
| 1609128072200mm                                  |                                         |
| Rated Battery Capacity                           |                                         |
| 290H/190H                                        | 1 1 1 y 1 1 1 1 1 1 1 1 1 1 1 1 1 1 1 1 |
| Battery Cooling Method                           |                                         |
| At Coded Load Caded                              |                                         |