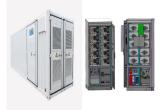

| 🚛 TAX FREE 📕 🔯 📰 🗮                               |                                         |
|--------------------------------------------------|-----------------------------------------|
| ENERGY STORAGE SYSTEM                            |                                         |
| Product Model                                    |                                         |
| KJ-ESS-ZSA-TERVECTSONN<br>KJ-ESS-TSA-SERVECTSONN |                                         |
| Dimensions                                       |                                         |
| 1609128072200mm                                  |                                         |
| Rated Battery Capacity                           |                                         |
| 290H/190H                                        | 1 1 1 y 1 1 1 1 1 1 1 1 1 1 1 1 1 1 1 1 |
| Battery Cooling Method                           |                                         |
| At Coded Load Caded                              |                                         |