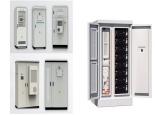

LV distribution boards can generally be categorized into 3 types: Main Distribution Board. Main distribution boards (MDB) manage and distribute electrical power from one or more sources to branch circuits in an LV distribution system. It provides circuit breakers for each branch circuit to prevent faults and incidents.

Main distribution boards (MDB) manage and distribute electrical power from one or more sources to branch circuits in an LV distribution system. It provides circuit breakers for each branch circuit to prevent faults and ???