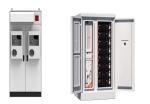

| 🚛 TAX FREE 📕 🔯 📰 🗮                               |                                         |
|--------------------------------------------------|-----------------------------------------|
| ENERGY STORAGE SYSTEM                            |                                         |
| Product Model                                    |                                         |
| KJ-ESS-ZSA-TERVECTSONN<br>KJ-ESS-TSA-SERVECTSONN |                                         |
| Dimensions                                       |                                         |
| 1609128072200mm                                  |                                         |
| Rated Battery Capacity                           |                                         |
| 290H/190H                                        | 1 1 1 y 1 1 1 1 1 1 1 1 1 1 1 1 1 1 1 1 |
| Battery Cooling Method                           |                                         |
| At Coded Load Caded                              |                                         |