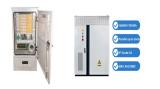

LV distribution boards can generally be categorized into 3 types: Main Distribution Board. Main distribution boards (MDB) manage and distribute electrical power from one or more sources to branch circuits in an LV distribution system. It provides circuit breakers for each branch circuit to prevent faults and incidents.

Main distribution boards (MDB) manage and distribute electrical power from one or more sources to branch circuits in an LV distribution system. It provides circuit breakers for each branch circuit to prevent faults and ???