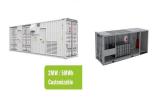

| 🚛 TAX FREE 📕 🔯 📰 🗮                               |                                         |
|--------------------------------------------------|-----------------------------------------|
| ENERGY STORAGE SYSTEM                            |                                         |
| Product Model                                    |                                         |
| KJ-ESS-ZSA-TERVECTSONN<br>KJ-ESS-TSA-SERVECTSONN |                                         |
| Dimensions                                       |                                         |
| 1609128072200mm                                  |                                         |
| Rated Battery Capacity                           |                                         |
| 290H/190H                                        | 1 1 1 y 1 1 1 1 1 1 1 1 1 1 1 1 1 1 1 1 |
| Battery Cooling Method                           |                                         |
| At Coded Load Caded                              |                                         |