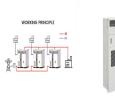

LV distribution boards can generally be categorized into 3 types: Main Distribution Board. Main distribution boards (MDB) manage and distribute electrical power from one or more sources to branch circuits in an LV distribution system. It provides circuit breakers for each branch circuit to prevent faults and incidents.

Main distribution boards (MDB) manage and distribute electrical power from one or more sources to branch circuits in an LV distribution system. It provides circuit breakers for each branch circuit to prevent faults and ???