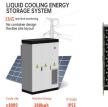

| 🚛 TAX FREE 📕 🔯 📰 🗮                               |                                         |
|--------------------------------------------------|-----------------------------------------|
| ENERGY STORAGE SYSTEM                            |                                         |
| Product Model                                    |                                         |
| KJ-ESS-ZSA-TERVECTSONN<br>KJ-ESS-TSA-SERVECTSONN |                                         |
| Dimensions                                       |                                         |
| 1609128072200mm                                  |                                         |
| Rated Battery Capacity                           |                                         |
| 290H/190H                                        | 1 1 1 y 1 1 1 1 1 1 1 1 1 1 1 1 1 1 1 1 |
| Battery Cooling Method                           |                                         |
| At Coded Load Caded                              |                                         |