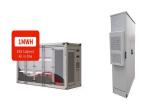

| 🚛 TAX FREE 📕 🔯 📰 🗮                               |                                         |
|--------------------------------------------------|-----------------------------------------|
| ENERGY STORAGE SYSTEM                            |                                         |
| Product Model                                    |                                         |
| KJ-ESS-ZSA-TERVECTSONN<br>KJ-ESS-TSA-SERVECTSONN |                                         |
| Dimensions                                       |                                         |
| 1609128072200mm                                  |                                         |
| Rated Battery Capacity                           |                                         |
| 290H/190H                                        | 1 1 1 y 1 1 1 1 1 1 1 1 1 1 1 1 1 1 1 1 |
| Battery Cooling Method                           |                                         |
| At Coded Load Caded                              |                                         |