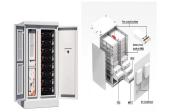

| 🚛 TAX FREE 📕 🔯 📰 🗮                               |                                         |
|--------------------------------------------------|-----------------------------------------|
| ENERGY STORAGE SYSTEM                            |                                         |
| Product Model                                    |                                         |
| KJ-ESS-ZSA-TERVECTSONN<br>KJ-ESS-TSA-SERVECTSONN |                                         |
| Dimensions                                       |                                         |
| 1609128072200mm                                  |                                         |
| Rated Battery Capacity                           |                                         |
| 290H/190H                                        | 1 1 1 y 1 1 1 1 1 1 1 1 1 1 1 1 1 1 1 1 |
| Battery Cooling Method                           |                                         |
| At Coded Load Caded                              |                                         |