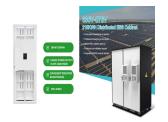

| 🚛 TAX FREE 📕 🔯 📰 🗮                               |                                         |
|--------------------------------------------------|-----------------------------------------|
| ENERGY STORAGE SYSTEM                            |                                         |
| Product Model                                    |                                         |
| KJ-ESS-ZSA-TERVECTSONN<br>KJ-ESS-TSA-SERVECTSONN |                                         |
| Dimensions                                       |                                         |
| 1609128072200mm                                  |                                         |
| Rated Battery Capacity                           |                                         |
| 290H/190H                                        | 1 1 1 y 1 1 1 1 1 1 1 1 1 1 1 1 1 1 1 1 |
| Battery Cooling Method                           |                                         |
| At Coded Load Caded                              |                                         |