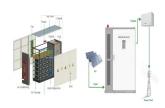

ck the specifications of your lights and add up their total wattage to determine the right size power



ALLPOWERS" Christmas sale is officially off the ground and running full speed through December 27 with up to 58% discounts across its lineup of backup power solutions and a bunch of chances to save extra money, including free gifts at certain checkout thresholds. A notable offer that is undercutting the brand's Black Friday pricing is the R2500 Portable Power ???



?80000mAh Back-up Power Supply?Doosl P302 is equipped with a 296 watt-hour(14.8V 20Ah) lithium-ion battery pack, which features 4\* AC outlets(110V Rated 300W - Peak 600W), 1\* PD 100W port, 1\* QC 3.0 port, 2\* USB-A Ports, 4\* DC ports and 1\* DC car socket. It provides 13 power output ports to charge multiple devices at



You may power your outdoor lights without an outlet ??? even without power! Use Solar-powered Christmas lights, battery-operated Christmas lights, rechargeable or USB lights, or convert a light socket into a plug-in by using a light-socket adaptor.





As ever, BigBlue has adapted the exalted electrical vehicle grade lithium iron phosphate (LiFePO4) battery. Compared to the most market-found ternary portable power stations, which use lithium-ion or lead acid; the CellPowa 2500's LiFePO4 portable power station is safer as better stability at high temperatures and has a longer life span (at least 4 to 5 times longer), ???



Power Station Solar Generators Panels & Accessories. Home Energy Storage. Power Pillar Contact us. Power Through the Holiday Sale. 4400/2200-Watt HomePower TWO PRO Li