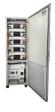

## CIRCUIT BREAKER MOTOR CANNOT STORE SOLAR PRO ENERGY

Button energy storage is to control the energy storage motor in the circuit breaker to store energy before closing the circuit breaker. Extended information: Smart circuit breaker is a new circuit breaker secondary system built with ???