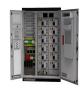

## CIRCUIT BREAKER MOTOR CANNOT STORE SOLAR RESERVED

ABB reinvents the circuit breaker Battery storage solutions: In case of a fault, the solid-state circuit breaker disconnects the faulty zone only, which avoids all the rack fuses blowing up and the ???

## CIRCUIT BREAKER MOTOR CANNOT STORE SOLAR PROPERTY

storage is to control the energy storage motor in the circuit breaker to store energy before closing the circuit breaker. The document summarizes the specifications of ABB SACE"s stored ???