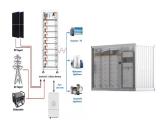

What is Eaton ableedge & Tesla Powerwall? Eaton???s AbleEdge smart breakerswill be able to be integrated into to any Eaton BR loadcenter and meter breaker in a flexible, scalable and modular design optimized to reduce equipment cost and installation time. The Tesla Powerwall is expected to integrate with the Eaton smart breakers and will provide energy storage with novel load management.

What is Eaton's home as a grid strategy? This would align with Eaton???s Home as a Grid strategy by creating flexible power systemsthat manage energy consumption in an integrated way and transforms what is possible for the home as an energy source.

Eaton's AbleEdge??? smart breakers will be compatible with Tesla's Powerwall, offering homeowners and installers a more efficient and user-friendly system for managing energy consumption. Key Highlights: Partnership between Eaton and Tesla to optimize home energy storage solutions.

Eaton's AbleEdge smart breakers will integrate with Tesla's Powerwall, offering intelligent load management to optimize energy use and extend backup duration during grid outages. The collaboration will simplify the installation process, making it easier and faster for homeowners and installers to achieve efficient energy management.