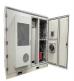

## DOHA MAKES ENERGY STORAGE EQUIPMENT

Energy Storage Solution. Delta's energy storage solutions include the All-in-One series, which integrates batteries, transformers, control systems, and switchgear into cabinet or container solutions for grid and C& I applications. The ???