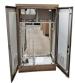

We show you the types of banks you can create, the requirements, and the process of building your own battery bank at home. Building a battery bank. A battery bank is made of identical batteries wired in series and parallel and amps managed by battery connection switches that will optimize available capacity between all attached loads. These