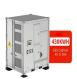

From 0.5kW to 1.8kW = 12V battery bank. From 3kW to 3.5kW = 24V battery bank. From 5kW to 6kW = 48V battery bank. Our DIY project details how to build a 12V, 100Ah battery bank. If you require a higher voltage, you"ll need to add extra modules and get a BMS and battery balancer of the desired voltage. DIY battery bank quick specs