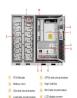

We show you the types of banks you can create, the requirements, and the process of building your own battery bank at home. Building a battery bank. A battery bank is made of identical batteries wired in series and parallel and amps managed by battery connection switches that will optimize available capacity between all attached loads. These

From 0.5kW to 1.8kW = 12V battery bank. From 3kW to 3.5kW = 24V battery bank. From 5kW to 6kW = 48V battery bank. Our DIY project details how to build a 12V, 100Ah battery bank. If you require a higher voltage, you"ll need to add extra modules and get a BMS and battery balancer of the desired voltage. DIY battery bank quick specs