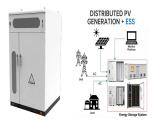

Our H-Series starts with our H2. The H2 comes with: - 1 5kwh lithium battery that has 5 years warranty - 1 5kva Inverter that comes with 2 years warranty -9 300 watts monocrystalline solar ???

Shenzhen Beebeejump Tech Co., Ltd. Solar Storage System Series High-volt Stacked LFP Battery HS5160. Detailed profile including pictures and manufacturer PDF Anbo New Energy - Anbosunny Wall Mount Battery 48V ???