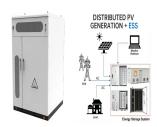

Our H-Series starts with our H2. The H2 comes with: - 1 5kwh lithium battery that has 5 years warranty - 1 5kva Inverter that comes with 2 years warranty -9 300 watts monocrystalline solar ???

Shenzhen Beebeejump Tech Co., Ltd. Solar Storage System Series High-volt Stacked LFP Battery HS5160. Detailed profile including pictures and manufacturer PDF Anbo New Energy - Anbosunny Wall Mount Battery 48V ???