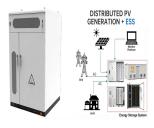

Our H-Series starts with our H2. The H2 comes with: - 1 5kwh lithium battery that has 5 years warranty - 1 5kva Inverter that comes with 2 years warranty -9 300 watts monocrystalline solar ???

Shenzhen Beebeejump Tech Co., Ltd. Solar Storage System Series High-volt Stacked LFP Battery HS5160. Detailed profile including pictures and manufacturer PDF Anbo New Energy - Anbosunny Wall Mount Battery 48V ???