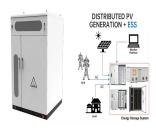

Our H-Series starts with our H2. The H2 comes with: - 1 5kwh lithium battery that has 5 years warranty - 1 5kva Inverter that comes with 2 years warranty -9 300 watts monocrystalline solar ???

Shenzhen Beebeejump Tech Co., Ltd. Solar Storage System Series High-volt Stacked LFP Battery HS5160. Detailed profile including pictures and manufacturer PDF Anbo New Energy - Anbosunny Wall Mount Battery 48V ???