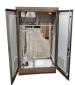

:,,,, Abstract: Lithium battery energy storage cabin is the core component of the energy storage system, ???

HyperCube is a liquid-cooling outdoor cabinet suitable for energy storage. It features high safety, a long lifespan, high efficiency, stability, scalability, and rapid response. 100% FAT testing and top-notch delivery significantly speed on ???

## **ENERGY STORAGE CABIN DEBUGGING**

:,,,, Abstract: Lithium battery energy storage cabin is the core component of the energy storage system, which stores a large number of batteries. Once a ???

of the two sets of fire extinguishing systems of energy storage cabin is proposed in order to balance the fire safety and economic losses. ??????? 1/4 ?? 1/4 ? ???