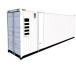

## **ENERGY STORAGE CABIN DEBUGGING**

?????? TC550? 1/4 ?? 1/4 ?,??? ???

3.2 AC energy storage cabin ?????????? 1/4 ?? 1/4 ?, ??? ???

The traditional early warning system for fire using fire detectors is insufficient for lithium battery energy storage cabins. Numerous domestic and international studies show that heptafluoropropane and perfluorohexanone are ???

## **ENERGY STORAGE CABIN DEBUGGING**

:,,,, Abstract: Lithium battery energy storage cabin is the core component of the energy storage system, which stores a large number of batteries. Once a ???

of the two sets of fire extinguishing systems of energy storage cabin is proposed in order to balance the fire safety and economic losses. ??????? 1/4 ?? 1/4 ? ???