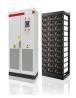

:,,,, Abstract: Lithium battery energy storage cabin is the core component of the energy storage system, ???

HyperCube is a liquid-cooling outdoor cabinet suitable for energy storage. It features high safety, a long lifespan, high efficiency, stability, scalability, and rapid response. 100% FAT testing and top-notch delivery significantly speed on ???

## **ENERGY STORAGE CABIN DEBUGGING**

:,,,, Abstract: Lithium battery energy storage cabin is the core component of the energy storage system, which stores a large number of batteries. Once a ???

of the two sets of fire extinguishing systems of energy storage cabin is proposed in order to balance the fire safety and economic losses. ??????? 1/4 ?? 1/4 ? ???