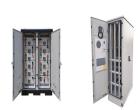

340kWh rack systems can be paired with 1500V PCS inverters such as DELTA to complete fully functioning battery energy storage systems. Commercial Battery Energy Storage System Sizes Based on 340kWh Air Cooled Battery Cabinets. The battery pack, string and cabinets are certified by TUV to align with IEC/UL standards of UL 9540A, UL 1973, IEC