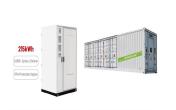

340kWh rack systems can be paired with 1500V PCS inverters such as DELTA to complete fully functioning battery energy storage systems. Commercial Battery Energy Storage System Sizes Based on 340kWh Air Cooled Battery Cabinets. The battery pack, string and cabinets are certified by TUV to align with IEC/UL standards of UL 9540A, UL 1973, IEC

Wincle is a company committed to providing quality and safe energy storage products, such as Cabinet ESS, Energy Storage Cabinet,20kWh Residential Energy Storage System, etc. HOME. PRODUCTS. Battery Cell. Energy Storage Cabinet. Container ESS. Residential ESS. APPLICATION. Projects. Partners. ABOUT US. Company Profile. R& D and Manufacturing.