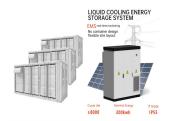

340kWh rack systems can be paired with 1500V PCS inverters such as DELTA to complete fully functioning battery energy storage systems. Commercial Battery Energy Storage System Sizes Based on 340kWh Air Cooled Battery Cabinets. The battery pack, string and cabinets are certified by TUV to align with IEC/UL standards of UL 9540A, UL 1973, IEC

KWh Outdoor Cabinets energy storage system is built with IP54 protection, ensuring it can withstand harsh weather, from scorching sun to torrential rain. With our internal circulation forced air cooling design, the system maintains optimal temperature levels even in extreme environments, guaranteeing reliable performance and longevity.