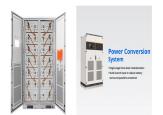

340kWh rack systems can be paired with 1500V PCS inverters such as DELTA to complete fully functioning battery energy storage systems. Commercial Battery Energy Storage System Sizes Based on 340kWh Air Cooled Battery Cabinets. The battery pack, string and cabinets are certified by TUV to align with IEC/UL standards of UL 9540A, UL 1973, IEC

Product Overview. Adopting the design concept of "unity of knowledge and action", integrating long-life LFP batteries, BMS, high-performance PCS, active safety systems, intelligent distribution systems, and thermal management systems into a single standardized outdoor cabinet, forming an integrated and pluggable smart energy source product ERAY Energy Source, highly ???