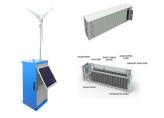

KWh Outdoor Cabinets energy storage system is built with IP54 protection, ensuring it can withstand harsh weather, from scorching sun to torrential rain. With our internal circulation forced air cooling design, the system maintains optimal temperature levels even in extreme environments, guaranteeing reliable performance and longevity.

Product Overview. Adopting the design concept of "unity of knowledge and action", integrating long-life LFP batteries, BMS, high-performance PCS, active safety systems, intelligent distribution systems, and thermal management systems into a single standardized outdoor cabinet, forming an integrated and pluggable smart energy source product ERAY Energy Source, highly ???