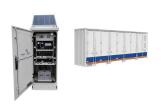

340kWh rack systems can be paired with 1500V PCS inverters such as DELTA to complete fully functioning battery energy storage systems. Commercial Battery Energy Storage System Sizes Based on 340kWh Air Cooled Battery Cabinets. The battery pack, string and cabinets are certified by TUV to align with IEC/UL standards of UL 9540A, UL 1973, IEC

Product Overview. Adopting the design concept of "unity of knowledge and action", integrating long-life LFP batteries, BMS, high-performance PCS, active safety systems, intelligent distribution systems, and thermal management systems into a single standardized outdoor cabinet, forming an integrated and pluggable smart energy source product ERAY Energy Source, highly ???