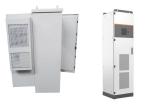

KWh Outdoor Cabinets energy storage system is built with IP54 protection, ensuring it can withstand harsh weather, from scorching sun to torrential rain. With our internal circulation forced air cooling design, the system maintains optimal temperature levels even in extreme environments, guaranteeing reliable performance and longevity.

Product Overview. Adopting the design concept of "unity of knowledge and action", integrating long-life LFP batteries, BMS, high-performance PCS, active safety systems, intelligent distribution systems, and thermal management systems into a single standardized outdoor cabinet, forming an integrated and pluggable smart energy source product ERAY Energy Source, highly ???