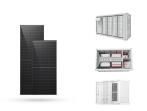

340kWh rack systems can be paired with 1500V PCS inverters such as DELTA to complete fully functioning battery energy storage systems. Commercial Battery Energy Storage System Sizes Based on 340kWh Air Cooled Battery Cabinets. The battery pack, string and cabinets are certified by TUV to align with IEC/UL standards of UL 9540A, UL 1973, IEC

Product Overview. Adopting the design concept of "unity of knowledge and action", integrating long-life LFP batteries, BMS, high-performance PCS, active safety systems, intelligent distribution systems, and thermal management systems into a single standardized outdoor cabinet, forming an integrated and pluggable smart energy source product ERAY Energy Source, highly ???