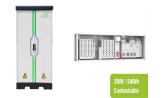

KWh Outdoor Cabinets energy storage system is built with IP54 protection, ensuring it can withstand harsh weather, from scorching sun to torrential rain. With our internal circulation forced air cooling design, the system maintains optimal temperature levels even in extreme environments, guaranteeing reliable performance and longevity.

Product Overview. Adopting the design concept of "unity of knowledge and action", integrating long-life LFP batteries, BMS, high-performance PCS, active safety systems, intelligent distribution systems, and thermal management systems into a single standardized outdoor cabinet, forming an integrated and pluggable smart energy source product ERAY Energy Source, highly ???