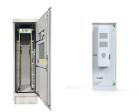

KWh Outdoor Cabinets energy storage system is built with IP54 protection, ensuring it can withstand harsh weather, from scorching sun to torrential rain. With our internal circulation forced air cooling design, the system maintains optimal temperature levels even in extreme environments, guaranteeing reliable performance and longevity.

Product Overview. Adopting the design concept of "unity of knowledge and action", integrating long-life LFP batteries, BMS, high-performance PCS, active safety systems, intelligent distribution systems, and thermal management systems into a single standardized outdoor cabinet, forming an integrated and pluggable smart energy source product ERAY Energy Source, highly ???