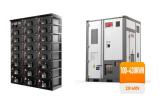

340kWh rack systems can be paired with 1500V PCS inverters such as DELTA to complete fully functioning battery energy storage systems. Commercial Battery Energy Storage System Sizes Based on 340kWh Air Cooled Battery Cabinets. The battery pack, string and cabinets are certified by TUV to align with IEC/UL standards of UL 9540A, UL 1973, IEC

Product Overview. Adopting the design concept of "unity of knowledge and action", integrating long-life LFP batteries, BMS, high-performance PCS, active safety systems, intelligent distribution systems, and thermal management systems into a single standardized outdoor cabinet, forming an integrated and pluggable smart energy source product ERAY Energy Source, highly ???