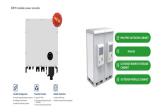

KWh Outdoor Cabinets energy storage system is built with IP54 protection, ensuring it can withstand harsh weather, from scorching sun to torrential rain. With our internal circulation forced air cooling design, the system maintains optimal temperature levels even in extreme environments, guaranteeing reliable performance and longevity.

Product Overview. Adopting the design concept of "unity of knowledge and action", integrating long-life LFP batteries, BMS, high-performance PCS, active safety systems, intelligent distribution systems, and thermal management systems into a single standardized outdoor cabinet, forming an integrated and pluggable smart energy source product ERAY Energy Source, highly ???