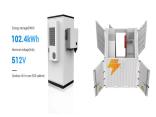

The energy storage cabinet is independent to realize electrical and fire safety isolation. The temperature difference of the battery cell is less than 3???, which improves the safety and cycle life PCS-8812 liquid cooled energy storage ???