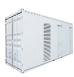

With the capacity to accommodate up to 12 energy storage cabinets, boasting a maximum power capacity of 600kW, it's a powerhouse in a compact form. Beyond functionality, our system ???

Energy storage cabinets help in balancing energy supply, improving grid stability, and offering backup power during outages. They are crucial in managing energy from renewable sources, such as solar and wind, ???