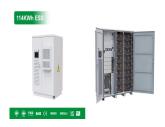

The GSL-CESS-100K232 100kW 232kWh Liquid Cooling Cabinet Energy Storage System is a high-performance energy storage solution designed with advanced technology and robust construction to meet users" short-term and ???