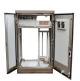

Outdoor energy storage cabinet, with standard configuration of 30 kW/90 kWh, is composed of battery cabinet and electrical cabinet. It can apply to demand regulation and peak shifting and C& I energy storage, etc. Split design ???