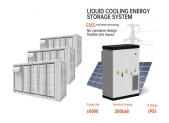

The GSL-CESS-100K232 100kW 232kWh Liquid Cooling Cabinet Energy Storage System is a high-performance energy storage solution designed with advanced technology and robust construction to meet users" short-term and ???

The product series includes single-cabinet products of 215kWh to 344kWh, which are flexible in adapting to scenarios such as parks, microgrids, and communities. Multi-scene Adaptation. The device features efficient liquid cooling for heat ???