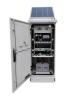

Outdoor energy storage cabinet, with standard configuration of 30 kW/90 kWh, is composed of battery cabinet and electrical cabinet. It can apply to demand regulation and peak shifting and C& I energy storage, etc. Split design ???