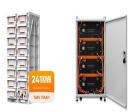

,LFP???2.4kWh19.2kWh, BMS,10, ??????

???,???,?????????

A pilot-stage lithium-ion (Li-ion) battery energy storage cabinet beneath the Minquan Bridge in Neihu District, Taipei City, caught fire in July 2020 and took firefighters more than three hours to bring under control. In April ???