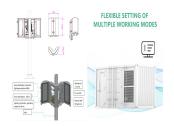

The product series includes single-cabinet products of 215kWh to 344kWh, which are flexible in adapting to scenarios such as parks, microgrids, and communities. Multi-scene Adaptation. The device features efficient liquid cooling for heat ???