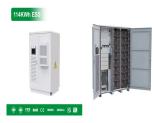

Kehua Digital Energy has provided an integrated liquid cooling energy storage system (ESS) for a 100 MW/200 MWh independent shared energy storage power station in Lingwu, China. The project, located in Ningxia ???