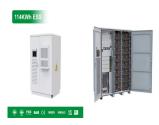

What are battery storage power stations? Battery storage power stations are usually composed of batteries, power conversion systems (inverters), control systems and monitoring equipment. There are a variety of battery types used, including lithium-ion, lead-acid, flow cell batteries, and others, depending on factors such as energy density, cycle life, and cost.

A battery storage power station, also known as an energy storage power station, is a facility that stores electrical energy in batteries for later use. It plays a vital role in the modern ???

At 300MW / 1,200MWh, the BESS is considerably larger than the 250MW / 250MWh Gateway Energy Storage project brought online earlier this year by LS Power, also in California. Not only that, but Phase 2 of Vistra's ???