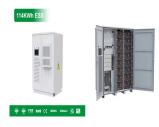

What are battery storage power stations? Battery storage power stations are usually composed of batteries, power conversion systems (inverters), control systems and monitoring equipment. There are a variety of battery types used, including lithium-ion, lead-acid, flow cell batteries, and others, depending on factors such as energy density, cycle life, and cost.

A battery storage power station, also known as an energy storage power station, is a facility that stores electrical energy in batteries for later use. It plays a vital role in the modern ???

At 300MW / 1,200MWh, the BESS is considerably larger than the 250MW / 250MWh Gateway Energy Storage project brought online earlier this year by LS Power, also in California. Not only that, but Phase 2 of Vistra's ???