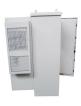

What are battery storage power stations? Battery storage power stations are usually composed of batteries, power conversion systems (inverters), control systems and monitoring equipment. There are a variety of battery types used, including lithium-ion, lead-acid, flow cell batteries, and others, depending on factors such as energy density, cycle life, and cost.

A battery storage power station, also known as an energy storage power station, is a facility that stores electrical energy in batteries for later use. It plays a vital role in the modern ???

At 300MW / 1,200MWh, the BESS is considerably larger than the 250MW / 250MWh Gateway Energy Storage project brought online earlier this year by LS Power, also in California. Not only that, but Phase 2 of Vistra's ???