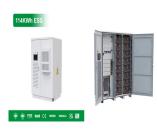

What are battery storage power stations? Battery storage power stations are usually composed of batteries, power conversion systems (inverters), control systems and monitoring equipment. There are a variety of battery types used, including lithium-ion, lead-acid, flow cell batteries, and others, depending on factors such as energy density, cycle life, and cost.

A battery storage power station, also known as an energy storage power station, is a facility that stores electrical energy in batteries for later use. It plays a vital role in the modern ???

At 300MW / 1,200MWh, the BESS is considerably larger than the 250MW / 250MWh Gateway Energy Storage project brought online earlier this year by LS Power, also in California. Not only that, but Phase 2 of Vistra's ???