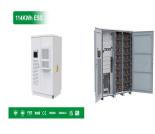

What are battery storage power stations? Battery storage power stations are usually composed of batteries, power conversion systems (inverters), control systems and monitoring equipment. There are a variety of battery types used, including lithium-ion, lead-acid, flow cell batteries, and others, depending on factors such as energy density, cycle life, and cost.

A battery storage power station, also known as an energy storage power station, is a facility that stores electrical energy in batteries for later use. It plays a vital role in the modern ???

At 300MW / 1,200MWh, the BESS is considerably larger than the 250MW / 250MWh Gateway Energy Storage project brought online earlier this year by LS Power, also in California. Not only that, but Phase 2 of Vistra's ???