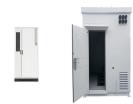

What are battery storage power stations? Battery storage power stations are usually composed of batteries, power conversion systems (inverters), control systems and monitoring equipment. There are a variety of battery types used, including lithium-ion, lead-acid, flow cell batteries, and others, depending on factors such as energy density, cycle life, and cost.

A battery storage power station, also known as an energy storage power station, is a facility that stores electrical energy in batteries for later use. It plays a vital role in the modern ???

At 300MW / 1,200MWh, the BESS is considerably larger than the 250MW / 250MWh Gateway Energy Storage project brought online earlier this year by LS Power, also in California. Not only that, but Phase 2 of Vistra's ???