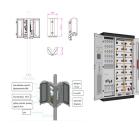

Rack-Style Cabinet Design Adaptability for EV Charging Applications.

Machan possesses the capability to design rack-style sheet metal cabinets that meet the diverse application needs of EV charging stations.

Our modular design ???