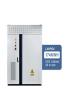

This system employs large-capacity 340Ah LiFePO4 cells and the 125KW/261KWh liquid-cooling energy storage cabinets feature a modular design. Thanks to this design, they are easy to transport, operate, and maintain, ???

This outdoor battery cabinet incorporates advanced liquid cooling technology. With its high level of system integration, it offers easy installation and enhanced efficiency. The energy storage cabinet is equipped with multiple intelligent fire ???