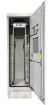

Standard 19 inches cabinet format allow to be fully compatible with some professional application such as back-up telecom batteries, UPS systems and some industrial systems. Unique hinged sawing solution. Construct doors with ???