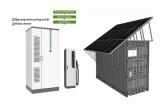

This system employs large-capacity 340Ah LiFePO4 cells and the 125KW/261KWh liquid-cooling energy storage cabinets feature a modular design. Thanks to this design, they are easy to transport, operate, and maintain, ???

This outdoor battery cabinet incorporates advanced liquid cooling technology. With its high level of system integration, it offers easy installation and enhanced efficiency. The energy storage cabinet is equipped with multiple intelligent fire ???