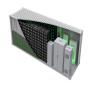

This system employs large-capacity 340Ah LiFePO4 cells and the 125KW/261KWh liquid-cooling energy storage cabinets feature a modular design. Thanks to this design, they are easy to transport, operate, and maintain, ???