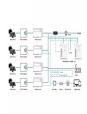

This system employs large-capacity 340Ah LiFePO4 cells and the 125KW/261KWh liquid-cooling energy storage cabinets feature a modular design. Thanks to this design, they are easy to transport, operate, and maintain, ???

This outdoor battery cabinet incorporates advanced liquid cooling technology. With its high level of system integration, it offers easy installation and enhanced efficiency. The energy storage cabinet is equipped with multiple intelligent fire ???