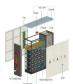

Step 4: Form sheet metal where necessary. That is, you will bend sheet metal according to the battery cabinet design. There are many techniques here such as spinning, curling, hydroforming, bending, punching, etc. Step 5: ???

Custom Sheet Metal Enclosures, Kiosks, Assemblies, Cabinets & more. Whether you need an enclosure for battery storage, industrial cabinets, retail or self-checkout kiosks, complex assemblies ??? or another unique challenge, ???