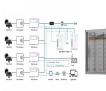

This system employs large-capacity 340Ah LiFePO4 cells and the 125KW/261KWh liquid-cooling energy storage cabinets feature a modular design. Thanks to this design, they are easy to transport, operate, and maintain, ???

This outdoor battery cabinet incorporates advanced liquid cooling technology. With its high level of system integration, it offers easy installation and enhanced efficiency. The energy storage cabinet is equipped with multiple intelligent fire ???