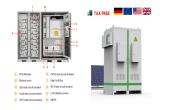

## **ES200H ENERGY STORAGE DEVICE MODEL**

What is a smart energy storage integrated cabinet? The Smart Energy Storage Integrated Cabinet is an integrated energy storage solutionwidely used in power systems, industrial, and commercial applications. This cabinet integrates advanced battery technology, energy management systems, and intelligent controls, achieving efficient energy storage in a compact device. AC Max. Power Max.