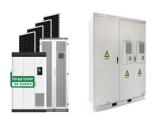

## **ES200H ENERGY STORAGE DEVICE MODEL**

What is a smart energy storage integrated cabinet? The Smart Energy Storage Integrated Cabinet is an integrated energy storage solutionwidely used in power systems, industrial, and commercial applications. This cabinet integrates advanced battery technology, energy management systems, and intelligent controls, achieving efficient energy storage in a compact device. AC Max. Power Max.