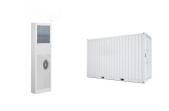

## **ES200H ENERGY STORAGE DEVICE MODEL**

What is a smart energy storage integrated cabinet? The Smart Energy Storage Integrated Cabinet is an integrated energy storage solutionwidely used in power systems, industrial, and commercial applications. This cabinet integrates advanced battery technology, energy management systems, and intelligent controls, achieving efficient energy storage in a compact device. AC Max. Power Max.