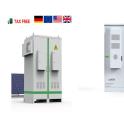

## **ES200H ENERGY STORAGE DEVICE MODEL**

What is a smart energy storage integrated cabinet? The Smart Energy Storage Integrated Cabinet is an integrated energy storage solutionwidely used in power systems, industrial, and commercial applications. This cabinet integrates advanced battery technology, energy management systems, and intelligent controls, achieving efficient energy storage in a compact device. AC Max. Power Max.