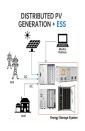

Fire Breaks Out at Large-Scale Battery Storage Facility in ??? A fire broke out in a battery energy storage facility housing a 182.5 MW Tesla Megapack system, where at least one of the battery ???

Due to the dual characteristics of source and load, the energy storage is often used as a flexible and controllable resource, which is widely used in power system frequency ???