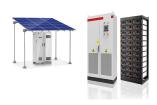

The Zhenjiang power grid side energy storage station uses lithium iron phosphate batteries as energy storage media, which have the advantages of strong safety and reliability, high energy ???

A fire broke out in a battery energy storage facility housing a 182.5 MW Tesla Megapack system, where at least one of the battery units caught on fire. The facility is operated by utility PG& E???