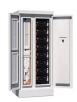

The Zhenjiang power grid side energy storage station uses lithium iron phosphate batteries as energy storage media, which have the advantages of strong safety and reliability, high energy ???

A fire broke out in a battery energy storage facility housing a 182.5 MW Tesla Megapack system, where at least one of the battery units caught on fire. The facility is operated by utility PG& E???