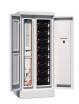

Compared with the lower energy storage cabin's explosion, that of the upper storage energy storage is low. Space is open after the cabin pressure relief hole is opened, the pressure relief cooling effect is more significant, and ???

Fire protection design of prefabricated cabin type lithium iron phosphate battery energy storage ??? In the battery prefabricated cabin, the energy storage battery modules are densely stacked, ???

These products are extensively used for labour accommodations, office units, security cabins, kitchen & dining facilities, clinics, storage rooms and a host of other utility requirements. All units are factory assembled and delivered to site ???

With the motivation of electricity marketization, the demand for large-capacity electrochemical energy storage technology represented by prefabricated cabin energy storage systems is ???

In the battery prefabricated cabin, the energy storage battery modules are densely stacked, and the fully submerged cabinet-type heptafluoropropane gas fire extinguishing system is mostly used. In