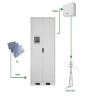

Compared with the lower energy storage cabin's explosion, that of the upper storage energy storage is low. Space is open after the cabin pressure relief hole is opened, the pressure relief cooling effect is more significant, and ???

Fire protection design of prefabricated cabin type lithium iron phosphate battery energy storage ??? In the battery prefabricated cabin, the energy storage battery modules are densely stacked, ???

These products are extensively used for labour accommodations, office units, security cabins, kitchen & dining facilities, clinics, storage rooms and a host of other utility requirements. All units are factory assembled and delivered to site ???

With the motivation of electricity marketization, the demand for large-capacity electrochemical energy storage technology represented by prefabricated cabin energy storage systems is ???

In the battery prefabricated cabin, the energy storage battery modules are densely stacked, and the fully submerged cabinet-type heptafluoropropane gas fire extinguishing system is mostly used. In