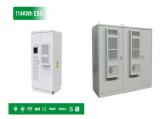

With the motivation of electricity marketization, the demand for large-capacity electrochemical energy storage technology represented by prefabricated cabin energy storage systems is ???

In the battery prefabricated cabin, the energy storage battery modules are densely stacked, and the fully submerged cabinet-type heptafluoropropane gas fire extinguishing system is mostly used. In