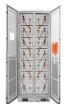

Compared with the lower energy storage cabin's explosion, that of the upper storage energy storage is low. Space is open after the cabin pressure relief hole is opened, the pressure relief cooling effect is more significant, and ???

Fire protection design of prefabricated cabin type lithium iron phosphate battery energy storage ??? In the battery prefabricated cabin, the energy storage battery modules are densely stacked, ???

These products are extensively used for labour accommodations, office units, security cabins, kitchen & dining facilities, clinics, storage rooms and a host of other utility requirements. All units are factory assembled and delivered to site ???