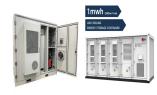

With the motivation of electricity marketization, the demand for large-capacity electrochemical energy storage technology represented by prefabricated cabin energy storage systems is ???

In the battery prefabricated cabin, the energy storage battery modules are densely stacked, and the fully submerged cabinet-type heptafluoropropane gas fire extinguishing system is mostly used. In