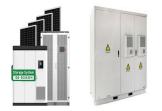

Balancing electric loads. If electricity isn't stored, it has to be used at the moment. . Solar energy storage can be broken into three general categories: battery, thermal, and mechanical. Let's ???

HOYPOWER has announced that it has officially commenced construction of a 10 GWh energy storage system manufacturing base in Lishui, China. At a total investment of 8 billion yuan, the ???