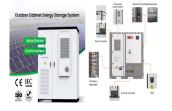

Balancing electric loads. If electricity isn't stored, it has to be used at the moment. . Solar energy storage can be broken into three general categories: battery, thermal, and mechanical. Let's ???

HOYPOWER has announced that it has officially commenced construction of a 10 GWh energy storage system manufacturing base in Lishui, China. At a total investment of 8 billion yuan, the ???