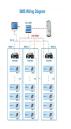

Is greenlinx a flexible system? So it is a flexible system. Greenlinx sells batteries with a capacity of 3.2 kWh per unit. It is easy to link multiple batteries together to obtain the amount of battery storage needed. For example, if the system requires 12.8 kWh of storage, then four batteries will have to be purchased.

Home Battery Systems Lux ACS 3600 + 9.6kWh Greenlinx storage bundle (Fully installed) Modular ??? from 1 to 8 Greenlinx batteries can be connected. Remote Upgrading; Real time monitoring; Seamless automatic switch over ??? 0.01s; ???

Home Battery Systems Lux ACS 3600 + 22.4kWh Greenlinx storage bundle (Fully installed) Modular ??? from 1 to 8 Greenlinx batteries can be connected. Remote Upgrading; Real time ???

The Greenlinx batteries have very limited performance reduction compared to all other domestic home solar Lithium batteries; they remain at full capacity down to zero degrees. In addition, each battery has superior charge rate of 40Amps ???

Home Battery Systems Lux ACS 3600 + 19.2kWh Greenlinx storage bundle (Fully installed) Modular ??? from 1 to 8 Greenlinx batteries can be connected. Remote Upgrading; Real time ???

Delivering The Uk's Highest Charge & Discharge Rates 3.2kWh Capacity Per Battery Up to 7.0Kw Charge & Discharge Up to 51.2Kw Battery Capacity 100% DOD (Depth of Discharge) Integrated Wi-Fi ??? Future Proof With Firmware ???