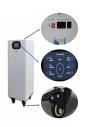

How does greenlinx harnitek work? Greenlinx Harnitek uses HPD lithiumto achieve market leading charge and discharge levels. Smaller than other batteries this great looking battery has inbuild modem to allow single batteries to be monitored online. Long and short cables provided with every unit, just plug and play set up for the most efficient battery we have ever distributed.

Home Battery Systems Lux ACS 3600 + 19.2kWh Greenlinx storage bundle (Fully installed) Modular ??? from 1 to 8 Greenlinx batteries can be connected. Remote Upgrading; Real time ???

Delivering The Uk's Highest Charge & Discharge Rates 3.2kWh Capacity Per Battery Up to 7.0Kw Charge & Discharge Up to 51.2Kw Battery Capacity 100% DOD (Depth of Discharge) Integrated Wi-Fi ??? Future Proof With Firmware ???