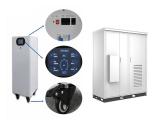

What is a greenlinx battery? Greenlinx are the UK???s first battery to use High Power Density (HPD) Lithium Cells,which can utilise 100% of the battery capacity (other lithium batteries can only use 90%). This is a battery unit that can easily be retrofitted into an existing solar panel system,or be a part of the design from the initial planning. So it is a flexible system.

How does greenlinx harnitek work? Greenlinx Harnitek uses HPD lithiumto achieve market leading charge and discharge levels. Smaller than other batteries this great looking battery has inbuild modem to allow single batteries to be monitored online. Long and short cables provided with every unit, just plug and play set up for the most efficient battery we have ever distributed.