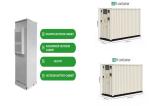

Is greenlinx a flexible system? So it is a flexible system. Greenlinx sells batteries with a capacity of 3.2 kWh per unit. It is easy to link multiple batteries together to obtain the amount of battery storage needed. For example, if the system requires 12.8 kWh of storage, then four batteries will have to be purchased.

Lux Double SQPOD + 51.2kWh Greenlinx Battery Storage Bundle (Installation included) quantity. Add to basket. Get a Quote. Need help? Call us now on 0800 156 0191. Key features: 7kw ???

Greenlinx Battery 3.2kw. Please note this is not a standalone product, it can only be connected to a system that already has Greenlinxs. KEY FEATURES: HPD Technology (High Power Density) 100% usable capacity 3.2Kw; Low ???

Home Battery Systems Lux ACS 3600 + 9.6kWh Greenlinx storage bundle (Fully installed) Modular ??? from 1 to 8 Greenlinx batteries can be connected. Remote Upgrading; Real time monitoring; Seamless automatic switch over ??? 0.01s; ???

Home Battery Systems Lux ACS 3600 + 22.4kWh Greenlinx storage bundle (Fully installed) Modular ??? from 1 to 8 Greenlinx batteries can be connected. Remote Upgrading; Real time ???

The Greenlinx batteries have very limited performance reduction compared to all other domestic home solar Lithium batteries; they remain at full capacity down to zero degrees. In addition, each battery has superior charge rate of 40Amps ???

Home Battery Systems Lux ACS 3600 + 19.2kWh Greenlinx storage bundle (Fully installed) Modular ??? from 1 to 8 Greenlinx batteries can be connected. Remote Upgrading; Real time ???

Delivering The Uk's Highest Charge & Discharge Rates 3.2kWh Capacity Per Battery Up to 7.0Kw Charge & Discharge Up to 51.2Kw Battery Capacity 100% DOD (Depth of Discharge) Integrated Wi-Fi ??? Future Proof With Firmware ???