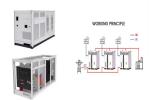

If that fails, or does not provide the required energy, they are equipped with a diesel generator and power pack. When loaded on a truck, they are powered by their own generator. Types and Benefits of Refrigerated ???