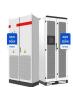

We are at the forefront of the global renewable energy storage industry, delivering customized Battery Energy Storage System (BESS) containers / enclosures to meet the growing demand for clean and efficient ???

La inversi?n requerida para el almacenamiento de energ?a en contenedores Yinlong var?a seg?n m?ltiples factores, 1. el tama?o del contenedor y su capacidad de ???

Average cost; Condition; Sizes; Types; Price factors; FAQs; Getting quotes; Shipping container cost. A shipping container costs \$1,700 to \$8,200 on average, depending on the size and condition. A standard 20"???