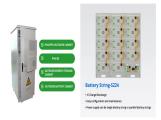

The five universal circuit breaker components are: Contacts ??? Allows the current to flow through the circuit breaker when closed. Arc extinguisher ??? Extinguishes an arc when the circuit ???

Intelligent Universal Air Circuit Breaker ACB Universal circuit breaker, also known as frame type circuit breaker: A mechanical switchgear that can switch on, carry and break the current under normal circuit conditions, and can also be ???