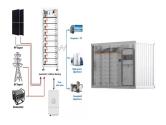

By connecting to solar energy systems, intelligent circuit breakers can store surplus energy generated during peak sunlight hours for later use, thereby minimizing reliance ???

This document provides an overview and selection guide for AISIKAI's ASKW1 intelligent universal air circuit breaker. It discusses the product's applications, technical specifications and performance, protection ???