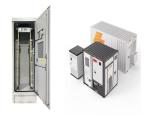

## HUANSHENG 550W PHOTOVOLTAIC PANEL SIZE

Specification highlights: 550W Monocrystalline PV panel. 10 Busbar design. 144 A-grade monocrystalline solar cells. With a 12-year product warranty and a 30-year design life warranty. Certifications include: German (TUV) certified, IEC, and CE Electrical specifications @ STC: Maximum efficiency: 21.3% Maximum power (

## **HUANSHENG 550W PHOTOVOLTAIC PANEL SIZE**

Canadian Solar 550W Solar Panel 144 Cells Bifacial CS6W-550MB-AG Container 560 panels. \$0.46. \$0.00 /pw. \$0 /panel (0) Specification Compare; Price per Watt \$0.28; Rated Power Output 550 W; Voltage (VOC) 49.6V; Number of cells 144; Cell Type Monocrystalline; All Canadian Solar products All 550 Watt Panels . Attachments. ???