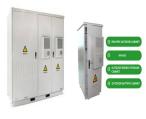

## HUANSHENG 550W PHOTOVOLTAIC PANEL SIZE

Specification highlights: 550W Monocrystalline PV panel. 10 Busbar design. 144 A-grade monocrystalline solar cells. With a 12-year product warranty and a 30-year design life warranty. Certifications include: German (TUV) certified, IEC, and CE Electrical specifications @ STC: Maximum efficiency: 21.3% Maximum power (

## **HUANSHENG 550W PHOTOVOLTAIC PANEL SIZE**

Canadian Solar 550W Solar Panel 144 Cells Bifacial CS6W-550MB-AG Container 560 panels. \$0.46. \$0.00 /pw. \$0 /panel (0) Specification Compare; Price per Watt \$0.28; Rated Power Output 550 W; Voltage (VOC) 49.6V; Number of cells 144; Cell Type Monocrystalline; All Canadian Solar products All 550 Watt Panels . Attachments. ???