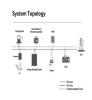

an the quantity of panels. To calculate the required system size, multiply the number of panels by the output. For example, a 6.6 kW solar system typically consists of 20 panels each delivering 330W of power. Solar Panel Wattage





The DMEGC DM550M10-72HSW/-V is a 550W mono-facial solar module from the M10 Series. The panel utilises P-type Mono-crystalline cells and operates with a module efficiency of 21.29%. Solar Panels are subject to a ?150 ex VAT ???





W Solar Panel 2279 mm x 1134 mm x 35 mm Maximise your solar power generation with the Seraphim 550W Solar Panel. Engineered for both utility-scale and commercial projects, this panel integrates The Ekotek 550W Solar Panel suitable for advanced solar energy systems. Wide-Ranging Use: This panel's substantial size and wattage are





Sunova Solar 550 Watt Mono Solar Panel similar to the JA Solar Panels for sale at JC Solar Panels. Sunova Solar 550 Watt Mono Solar Panel prices Gauteng Specifications of the Sunova 550W Mono Solar Panel. Power Output Range: ???





Leveraging monocrystalline technology and a half-cell design, these panels maximize efficiency by minimizing shading and module mismatch losses. Ideal for residential, commercial, and industrial installations, TW Solar's 550W panels ???





Discover which solar panel sizes and dimensions are the most common in the UK, as well as which size is the best for your home. 0330 818 7480. Become a Partner. Menu. Solar Panels. Heat Pumps. Boilers. Windows. ???





The goal here is to get to the average solar panel size by wattage. You can find typical dimensions of