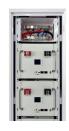

ble for advanced solar energy systems. Wide-Ranging Use: This panel's substantial size and wattage are





Sunova Solar 550 Watt Mono Solar Panel similar to the JA Solar Panels for sale at JC Solar Panels. Sunova Solar 550 Watt Mono Solar Panel prices Gauteng Specifications of the Sunova 550W Mono Solar Panel. Power Output Range: ???





Leveraging monocrystalline technology and a half-cell design, these panels maximize efficiency by minimizing shading and module mismatch losses. Ideal for residential, commercial, and industrial installations, TW Solar's 550W panels ???





Discover which solar panel sizes and dimensions are the most common in the UK, as well as which size is the best for your home. 0330 818 7480. Become a Partner. Menu. Solar Panels. Heat Pumps. Boilers. Windows. ???





The goal here is to get to the average solar panel size by wattage. You can find typical dimensions of 100W, 150W, 170W, 200W, 200W, 220W, 300W, 350W, 400W, and 500W solar panels summarized in the chart below.





This includes conductor size and overcurrent devices. This is calculated by oversizing the Short Circuit Current (Isc) by 125%, Lovsun Solar 550W 580W 600W Half-Cell Solar Panel With High Efficiency. SUNWAY New Design All-Black 144 Half-Cell Mono 450W 460W Solar Panel





The size of a 300w solar panel A 300w solar panel is generally a popular choice for residential applications and small commercial systems thanks to its balance of performance and footprint. A panel of this wattage can generate enough energy to power multiple home appliances and significantly help reduce en