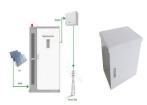

anel 2279 mm x 1134 mm x 35 mm Maximise your solar power generation with the Seraphim 550W Solar Panel. Engineered for both utility-scale and commercial projects, this panel integrates The Ekotek 550W Solar Panel suitable for advanced solar energy systems. Wide-Ranging Use: This panel's substantial size and wattage are





Sunova Solar 550 Watt Mono Solar Panel similar to the JA Solar Panels for sale at JC Solar Panels. Sunova Solar 550 Watt Mono Solar Panel prices Gauteng Specifications of the Sunova 550W Mono Solar Panel. Power Output Range: ???





Leveraging monocrystalline technology and a half-cell design, these panels maximize efficiency by minimizing shading and module mismatch losses. Ideal for residential, commercial, and industrial installations, TW Solar's 550W panels ???





Discover which solar panel sizes and dimensions are the most common in the UK, as well as which size is the best for your home. 0330 818 7480. Become a Partner. Menu. Solar Panels. Heat Pumps. Boilers. Windows. ???





The goal here is to get to the average solar panel size by wattage. You can find typical dimensions of 100W, 150W, 170W, 200W, 200W, 220W, 300W, 350W, 400W, and 500W solar panels summarized in the chart below.





This includes conductor size and overcurrent devices. This is calculated by oversizing the Short Circuit Current (Isc) by 125%, Lovsun Solar 550W 580W 600W Half-Cell Solar Panel With High Efficiency. SUNWAY New Design All-Black 144 Half-Cell Mono 450W 460W Solar Panel





The size of a 300w solar panel A 300w solar panel is generally a popular choice for resid