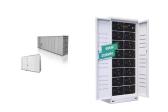

Huijue's container energy storage is composed of 10/20/40-foot prefabricated cabins. It is a container that meets megawatt-level power output requirements and integrates energy storage ???