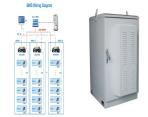

## HUIJUE ENERGY STORAGE PLM SYSTEM

Huijue's Smart BESS revolutionizes energy storage, integrating cutting-edge technology for industrial, commercial, and residential use. Our Smart BESS solutions cover a wide range of capacities, ensuring reliability and efficiency ???