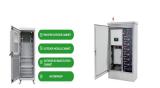

Huijue's container energy storage is composed of 10/20/40-foot prefabricated cabins. It is a container that meets megawatt-level power output requirements and integrates energy storage ???