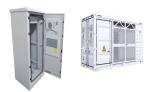

Huijue's container energy storage is composed of 10/20/40-foot prefabricated cabins. It is a container that meets megawatt-level power output requirements and integrates energy storage ???