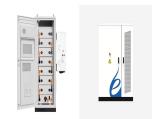

## HUIJUE ENERGY STORAGE S INTERNAL WORKING ENVIRONMENT

Huijue's BESS feature cutting-edge battery technology, modular design, and intelligent management systems, ensuring seamless integration and cost-effective operation. Trust ???