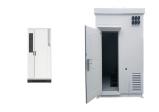

## HUIJUE ENERGY STORAGE S INTERNAL WORKING ENVIRONMENT

Huijue's Industrial ESS (Energy Storage Systems) are designed to support large-scale industrial operations by providing reliable and efficient energy storage solutions. These systems are essential for managing energy ???

## HUIJUE ENERGY STORAGE S INTERNAL WORKING ENVIRONMENT

Huijue's BESS feature cutting-edge battery technology, modular design, and intelligent management systems, ensuring seamless integration and cost-effective operation. Trust ???