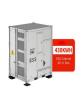

## HYBRID ENERGY STORAGE POWER STATION PREFABRICATED CABIN

The 5MWh SunTera liquid-cooled prefabricated cabin system is equipped with 314Ah in-house produced LFP battery cells. Compared with the previous generation 20-foot 3.44 MWh ESS, the 5MWh system has seen a ???