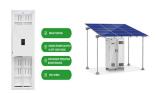

Battery Storage Prefabricated Cabin: Battery storage prefabricated cabins, on the other hand, are larger structures resembling small buildings. Prefabricated cabins are typically prefabricated in factories and then ???

## HYBRID ENERGY STORAGE POWER STATION PREFABRICATED CABIN

The 5MWh SunTera liquid-cooled prefabricated cabin system is equipped with 314Ah in-house produced LFP battery cells. Compared with the previous generation 20-foot 3.44 MWh ESS, the 5MWh system has seen a ???