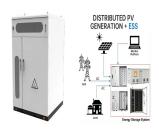

It can be seen from Figure 1 that in the energy storage system, the prefabricated cabin is the carrier of the energy storage devices, the most basic component of the energy storage system, and most importantly the basic ???