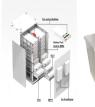

It can be seen from Figure 1 that in the energy storage system, the prefabricated cabin is the carrier of the energy storage devices, the most basic component of the energy storage system, and most importantly the basic ???