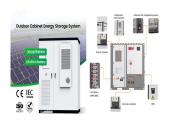

In the field of energy storage, Shangneng Electric provides full-scenario energy storage system solutions, including a full range of 1000V/1500V energy storage converters and system ???