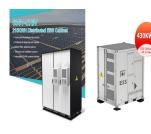

The highest monocrystalline cell efficiency, lightweight nature and easy solar panel installation make Jackery solar panels ideal for camping, living off-grid, or planning an RV trip. Go green ???

??-?>>???????????????? Solar Generator 2000 Pro ???????(C) ?????????? 2000 Pro??? 2160Wh ??(C)????? 1/4 ??? ???u?? ??? ????u??????. \_original\_. \_price\_. ??? ????,? > ??-?>>???? ????????(C) ??????????? 1000 Pro