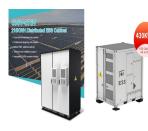

The highest monocrystalline cell efficiency, lightweight nature and easy solar panel installation make Jackery solar panels ideal for camping, living off-grid, or planning an RV trip. Go green ???

??-?>>???????????????? Solar Generator 2000 Pro ???????(C) ?????????? 2000 Pro??? 2160Wh ??(C)????? 1/4 ??? ???u?? ??? ????u??????. \_original\_. \_price\_. ??? ????,? > ??-?>>???? ????????(C) ??????????? 1000 Pro