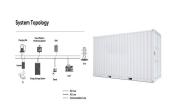

Ongkir, Promo COD, & Cashback. Cek Review Produk Terlengkap



China leading provider of Spot Welding Machines and Energy Storage Welder, Shanghai Trintfar Intelligent Equipment Co., Ltd. is Energy Storage Welder factory. English Sheet Metal Workshop Stud Welding Machine Fully ???



Energy-storage type stud welding machine can weld stud, threaded stud, dowel to metal workpiece. During the welding process, through element point discharge energy storage capacitor discharge, discharge time, 0.001 to ???



The energy storage stud welder can weld external thread studs, internal thread studs, pins and other similar components to metal workpieces. During the welding process, the energy storage capacitor is discharged through the component ???



## JAKARTA ENERGY STORAGE STUD WELDING MACHINE



Energy-storage type stud welding machine can weld stud, threaded stud, dowel to metal workpiece. During the welding process, through element point discharge energy storage capacitor discharge, discharge time, 0.001 to ???



The energy-storage stud welding machine refers to the welding machine that welds the whole transverse plane of the metal stud or similar parts on the workpie Contact for more >> ???





The welding machine is equipped with a built-in fan and overheating safety control system. If the temperature rises due to overload or poor ventilation, the welding machine will automatically alarm. QZ CD-99 should be selected for ???