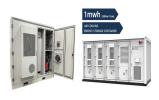

glish Sheet Metal Workshop Stud Welding Machine Fully ???



Energy-storage type stud welding machine can weld stud, threaded stud, dowel to metal workpiece. During the welding process, through element point discharge energy storage capacitor discharge, discharge time, 0.001 to ???



The energy storage stud welder can weld external thread studs, internal thread studs, pins and other similar components to metal workpieces. During the welding process, the energy storage capacitor is discharged through the component ???



## JAKARTA ENERGY STORAGE STUD WELDING MACHINE



Energy-storage type stud welding machine can weld stud, threaded stud, dowel to metal workpiece. During the welding process, through element point discharge energy storage capacitor discharge, discharge time, 0.001 to ???



The energy-storage stud welding machine refers to the welding machine that welds the whole transverse plane of the metal stud or similar parts on the workpie Contact for more >> ???





The welding machine is equipped with a built-in fan and overheating safety control system. If the temperature rises due to overload or poor ventilation, the welding machine will automatically alarm. QZ CD-99 should be selected for ???