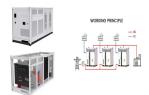

The main circuit topology of T-type three-level energy storage in-verter is shown in Fig. 1. When the switch K1 is closed and the switch K2is open, the energy storage inverter is in agrid ???

A? 1/4 ?300040? 1/4 ????????????????????????