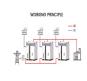

## KITGA AUTOMOTIVE ENERGY STORAGE POWER SUPPLY

The system includes a lithium battery energy storage system, energy storage converter, air conditioner, fire protection, and vehicle-mounted box. The energy storage vehicle has a ???