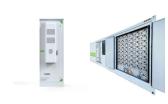

## KITGA AUTOMOTIVE ENERGY STORAGE POWER SUPPLY

The system includes a lithium battery energy storage system, energy storage converter, air conditioner, fire protection, and vehicle-mounted box. The energy storage vehicle has a ???