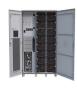

## KITGA AUTOMOTIVE ENERGY STORAGE POWER SUPPLY

The system includes a lithium battery energy storage system, energy storage converter, air conditioner, fire protection, and vehicle-mounted box. The energy storage vehicle has a ???