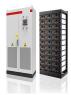

## KITGA AUTOMOTIVE ENERGY STORAGE POWER SUPPLY

The system includes a lithium battery energy storage system, energy storage converter, air conditioner, fire protection, and vehicle-mounted box. The energy storage vehicle has a ???