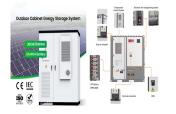

## **KITGA ENERGY STORAGE CONTAINER**

Bluesun provides 500 kwh to 2 mwh energy storage container solutions. Power up your business with reliable energy solutions. , ???

The EnerC+ Energy Storage product is capable of various on-grid applications, such as frequency regulation, voltage support, arbitrage, peak shaving and valley filling, and demand response addition, EnerC+ container ???