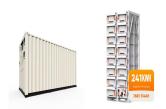

## **KITGA ENERGY STORAGE CONTAINER**

Bluesun provides 500 kwh to 2 mwh energy storage container solutions. Power up your business with reliable energy solutions. , ???

The EnerC+ Energy Storage product is capable of various on-grid applications, such as frequency regulation, voltage support, arbitrage, peak shaving and valley filling, and demand response addition, EnerC+ container ???