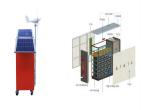

Thermal energy storage for space cooling, also known as cool storage, chill storage, or cool ther-mal storage, is a relatively mature technology that continues to improve through evolutionary design advances. Cool storage technology can be used to significantly reduce energy costs by allowing energy-intensive, electrically driven

Pittsburg Tank & Tower Group can build thermal energy storage tanks that range from as small as 35,000 gallons to as large as 10 million gallons. Storage capacity depends on the system performance criteria. We"ve built TES tanks???