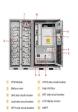

What is Xe cooling tower? Extreme Efficiency(XE) models further reduce energy and operating costs. The Series 1500 Cooling Tower is the best solution for applications requiring low maintenance and layout flexibility, as the single side air inlet design allows it to fit into tight spaces. It also has the lowest energy and maintenance costs.





What is industrial cooling tower? The best performed industrial cooling tower that been widely used in various cooling processes. A type of evaporative coolerthat will absorb the heat of the cooled fluid by evaporation of spray water outside the coil.





Who are the top cooling tower manufacturers from China? As top cooling towers manufacturer from China, our major global clients include world-class end users and engineering companies like: Shel