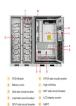

Cooling Towers in Dubai, UAE. A cooling tower is a specialized heat rejection device used in various industrial processes and HVAC (Heating, Ventilation, and Air Conditioning) systems to dissipate excess heat from a system into the atmosphere. Its primary function is to remove heat generated during the operation of equipment or industrial processes, thereby maintaining the ???