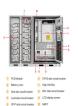

What is Xe cooling tower? Extreme Efficiency(XE) models further reduce energy and operating costs. The Series 1500 Cooling Tower is the best solution for applications requiring low maintenance and layout flexibility, as the single side air inlet design allows it to fit into tight spaces. It also has the lowest energy and maintenance costs.





What is industrial cooling tower? The best performed industrial cooling tower that been widely used in various cooling processes. A type of evaporative coolerthat will absorb the heat of the cooled fluid by evaporation of spray water outside the coil.





Who are the top cooling tower manufacturers from China? As top cooling towers manufacturer from China, our major global clients include world-class end users and engineering companies like: Shell,???Sinar Mas Group???, Exxon Mobil, BASF, Fluor, Technip, Worley Parson, Linde etc. Which successfully brings our cooling towers to serve in more than 40 countries.





Which cooling tower is best? The Series 1500 Cooling Tower is the best solution for applications requiring low maintenance and layout flexibility, as the single side air inlet