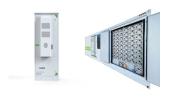

## LUXEMBOURG CITY WANLING ENERGY STORAGE STATION

City small energy storage power station. A battery energy storage system (BESS) or battery storage power station is a type of technology that uses a group of to store. Battery storage is ???